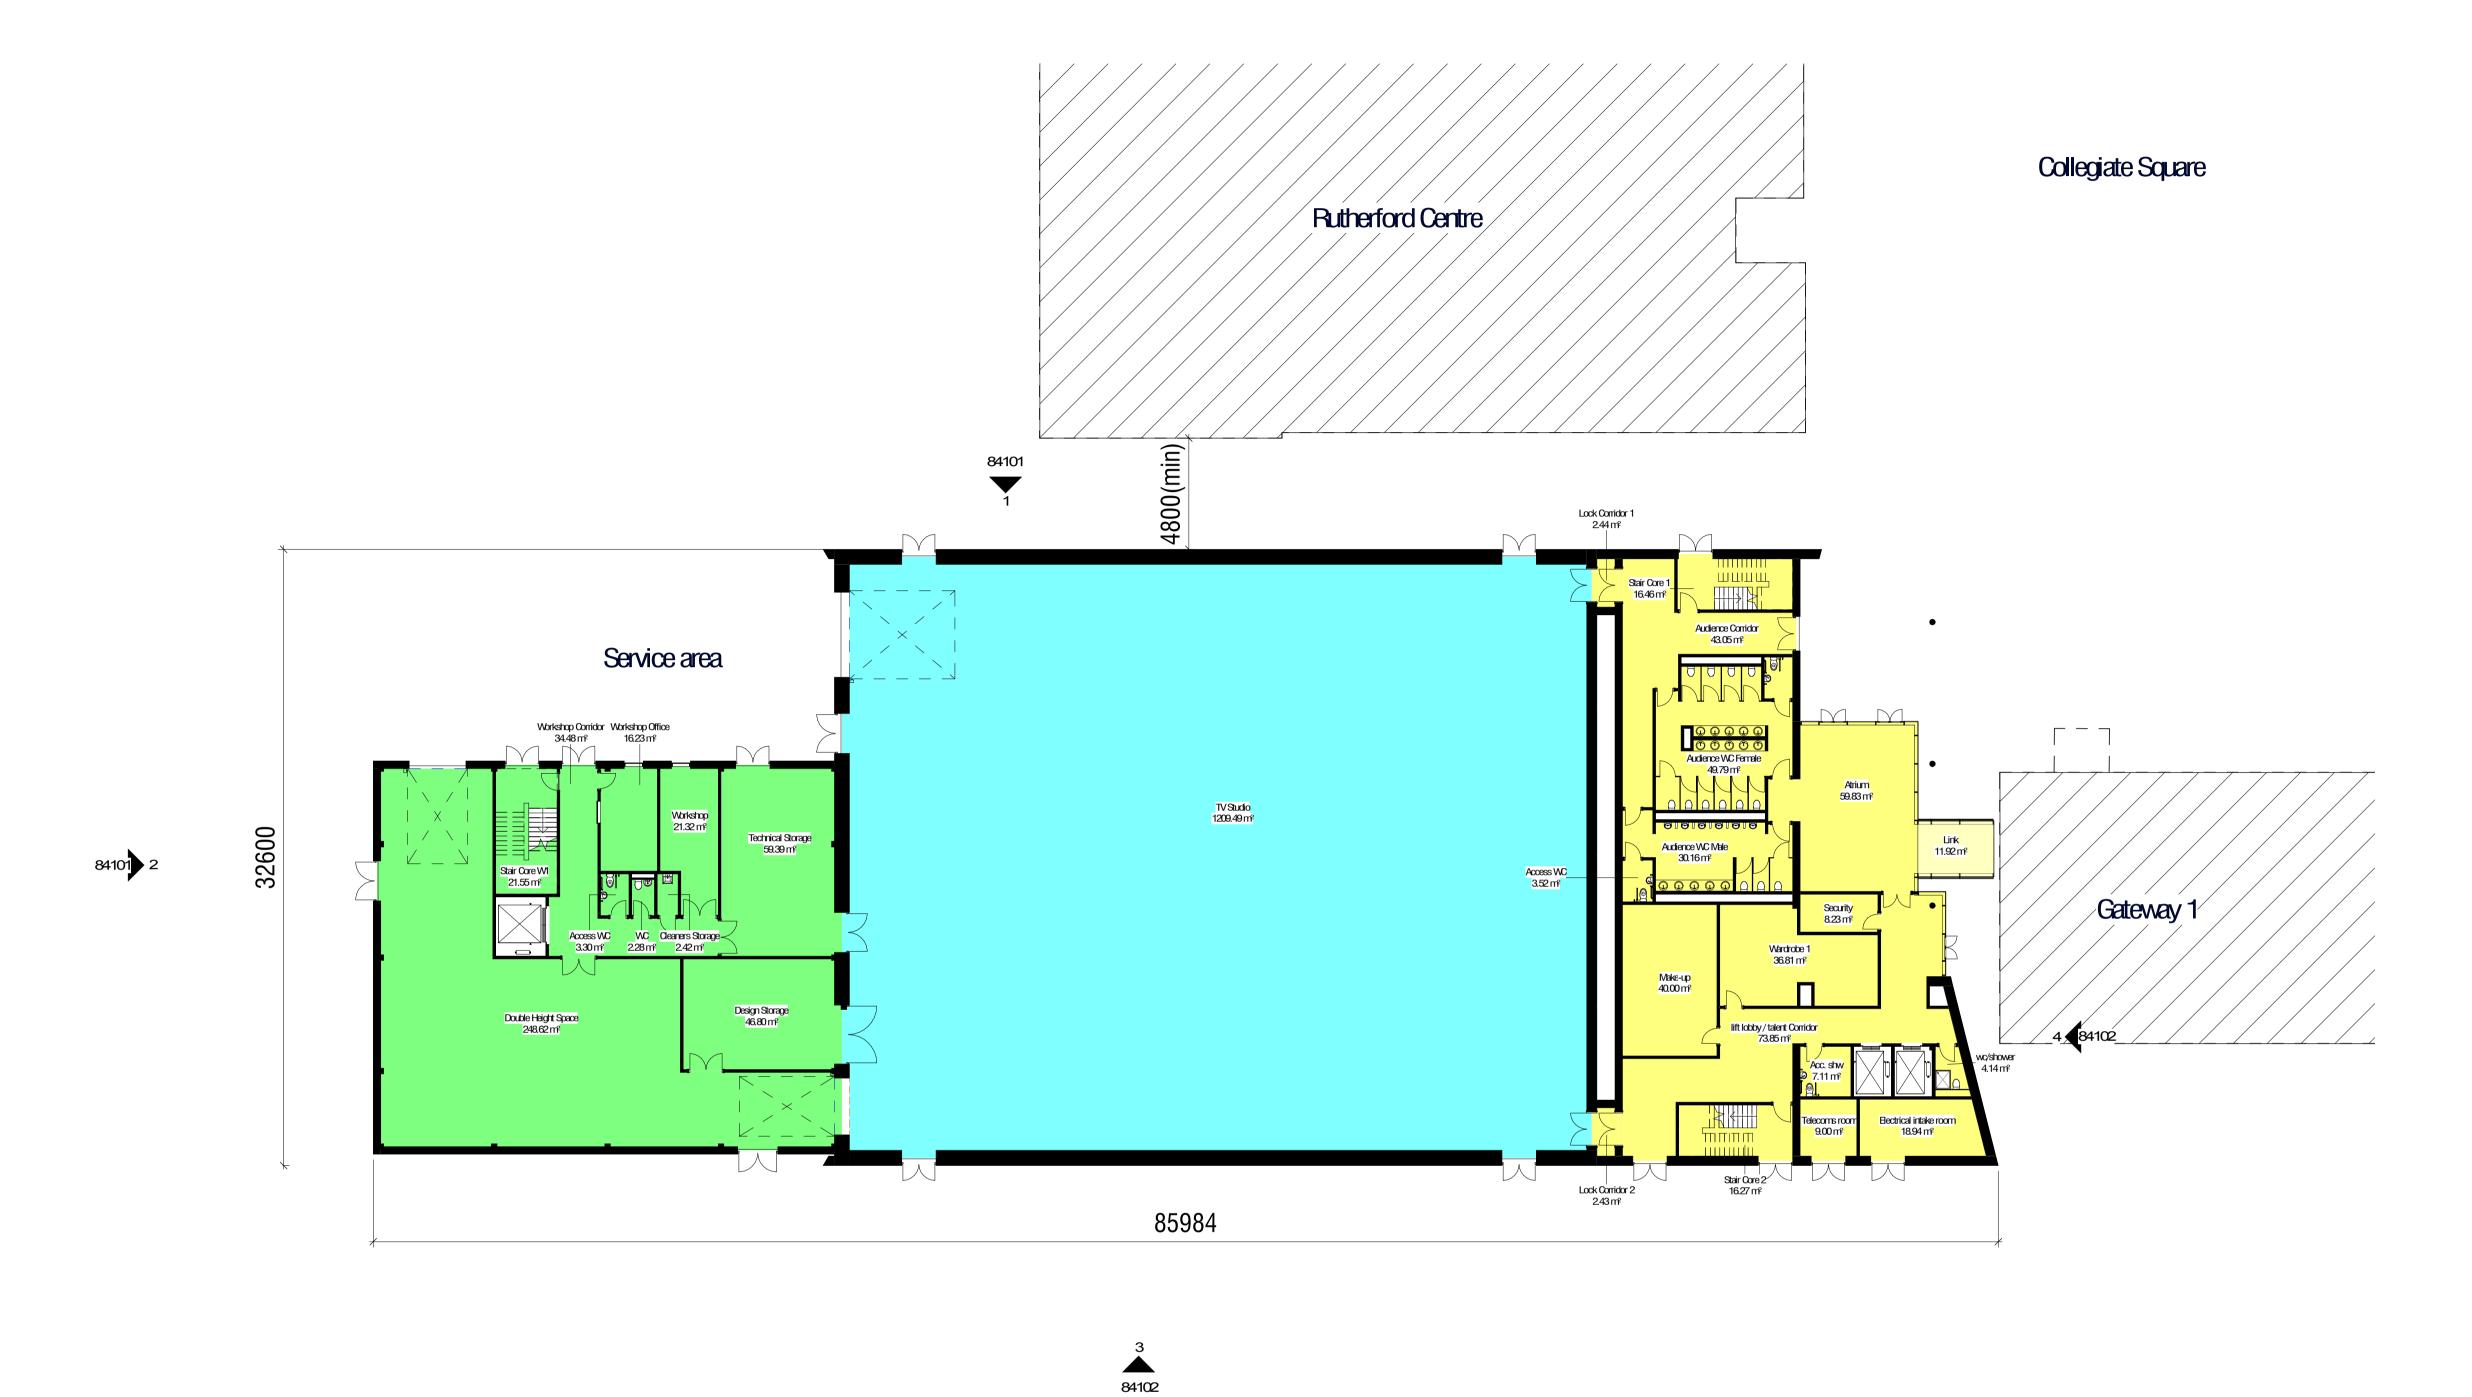

1 00 Ground Floor (Level 0.000 m) 1:200

©Scott Brownrigg Ltd This drawing is to be read in conjunction with all relevant architect's and other designers' drawings and associated specifications.
Figured dimensions only are to be taken from this drawing. All dimensions are to be checked on site before any work is put in hand. 12 SCALEBAR 1:200 TV Studio Workshop **Accommodation block** Issued for planning Revision Description Drawn Checked SCOTT BROWNRIGG St Catherine's Court 46-48 Portsmouth Road Guildford GU2 4DU T +44 (0)1483 568686 Wscottbrownrigg.com Client's Name The University of Reading TV Studio @Cine Valley Drawing Title Ground Floor Plan